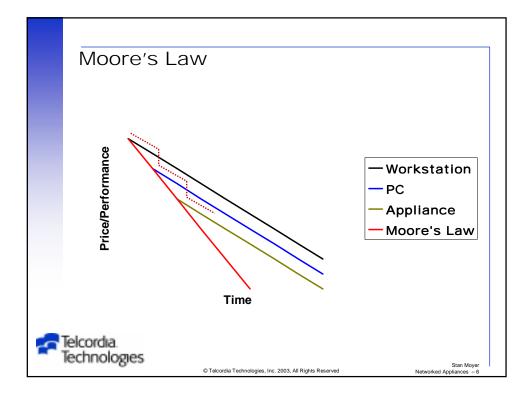

|             | Moore's law                           | /:                                                       |        |                                        |  |
|-------------|---------------------------------------|----------------------------------------------------------|--------|----------------------------------------|--|
|             | Price of a wireless network appliance |                                                          |        |                                        |  |
|             | Jan 1995                              |                                                          | \$1000 |                                        |  |
|             | Jul 1996                              |                                                          | \$500  |                                        |  |
|             | Jan 1998                              |                                                          | \$250  |                                        |  |
|             | Jul 1999                              |                                                          | \$125  | cell phone                             |  |
|             | Jan 2001                              |                                                          | \$62   |                                        |  |
|             | Jul 2002                              |                                                          | \$31   |                                        |  |
|             | Jan 2004                              |                                                          | \$16   |                                        |  |
|             | Jul 2005                              |                                                          | \$8    | door lock                              |  |
|             | Jan 2007                              |                                                          | \$4    |                                        |  |
|             | Jul 2008                              |                                                          | \$2    |                                        |  |
|             | Jan 2010                              |                                                          | \$1    | coat button                            |  |
| 🚰 Tel<br>Te | Telcordia.<br>Technologies            |                                                          |        |                                        |  |
|             | 0                                     | © Telcordia Technologies, Inc. 2003, All Rights Reserved |        | Stan Moyer<br>Networked Appliances – 8 |  |