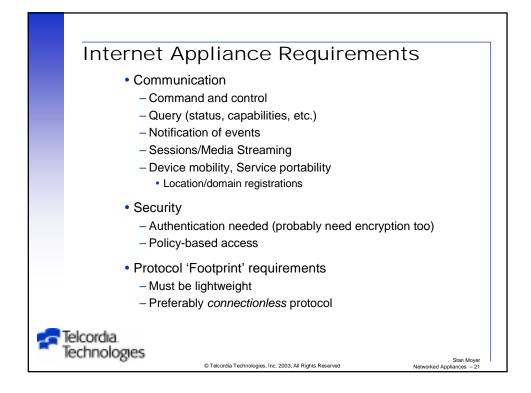

| \$4    |                                        |  |
|             | Jul 2008                              |                                                          | \$2    |                                        |  |
|             | Jan 2010                              |                                                          | \$1    | coat button                            |  |
| 🚰 Tel<br>Te | Telcordia.<br>Technologies            |                                                          |        |                                        |  |
|             | 0                                     | © Telcordia Technologies, Inc. 2003, All Rights Reserved |        | Stan Moyer<br>Networked Appliances – 8 |  |