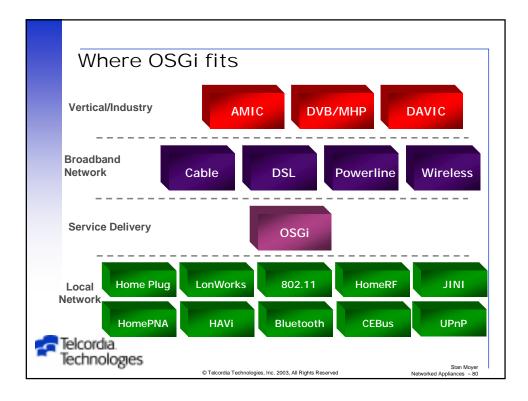

|             | Moore's law                           | /:                                                       |        |                                        |  |
|-------------|---------------------------------------|----------------------------------------------------------|--------|----------------------------------------|--|
|             | Price of a wireless network appliance |                                                          |        |                                        |  |
|             | Jan 1995                              |                                                          | \$1000 |                                        |  |
|             | Jul 1996                              |                                                          | \$500  |                                        |  |
|             | Jan 1998                              |                                                          | \$250  |                                        |  |
|             | Jul 1999                              |                                                          | \$125  | cell phone                             |  |
|             | Jan 2001                              |                                                          | \$62   |                                        |  |
|             | Jul 2002                              |                                                          | \$31   |                                        |  |
|             | Jan 2004                              |                                                          | \$16   |                                        |  |
|             | Jul 2005                              |                                                          | \$8    | door lock                              |  |
|             | Jan 2007                              |                                                          | \$4    |                                        |  |
|             | Jul 2008                              |                                                          | \$2    |                                        |  |
|             | Jan 2010                              |                                                          | \$1    | coat button                            |  |
| 🚰 Tel<br>Te | Telcordia.<br>Technologies            |                                                          |        |                                        |  |
|             | 0                                     | © Telcordia Technologies, Inc. 2003, All Rights Reserved |        | Stan Moyer<br>Networked Appliances – 8 |  |