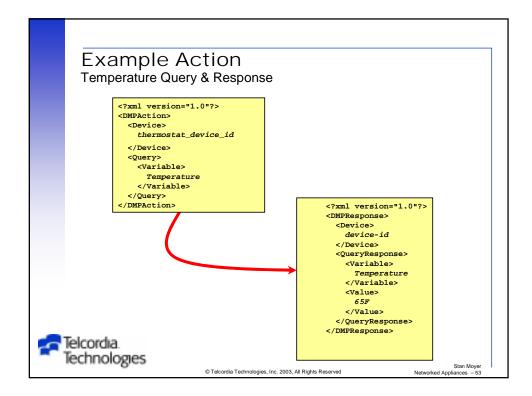

|  |
|             | Jul 2008                              |                                                          | \$2    |                                        |  |
|             | Jan 2010                              |                                                          | \$1    | coat button                            |  |
| 🚰 Tel<br>Te | Telcordia.<br>Technologies            |                                                          |        |                                        |  |
|             | 0                                     | © Telcordia Technologies, Inc. 2003, All Rights Reserved |        | Stan Moyer<br>Networked Appliances – 8 |  |