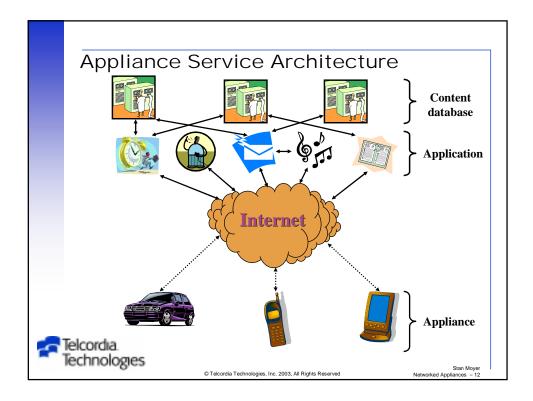

|             | Moore's law                           | /:                                                       |        |                                        |  |
|-------------|---------------------------------------|----------------------------------------------------------|--------|----------------------------------------|--|
|             | Price of a wireless network appliance |                                                          |        |                                        |  |
|             | Jan 1995                              |                                                          | \$1000 |                                        |  |
|             | Jul 1996                              |                                                          | \$500  |                                        |  |
|             | Jan 1998                              |                                                          | \$250  |                                        |  |
|             | Jul 1999                              |                                                          | \$125  | cell phone                             |  |
|             | Jan 2001                              |                                                          | \$62   |                                        |  |
|             | Jul 2002                              |                                                          | \$31   |                                        |  |
|             | Jan 2004                              |                                                          | \$16   |                                        |  |
|             | Jul 2005                              |                                                          | \$8    | door lock                              |  |
|             | Jan 2007                              |                                                          | \$4    |                                        |  |
|             | Jul 2008                              |                                                          | \$2    |                                        |  |
|             | Jan 2010                              |                                                          | \$1    | coat button                            |  |
| 🚰 Tel<br>Te | Telcordia.<br>Technologies            |                                                          |        |                                        |  |
|             | 0                                     | © Telcordia Technologies, Inc. 2003, All Rights Reserved |        | Stan Moyer<br>Networked Appliances – 8 |  |