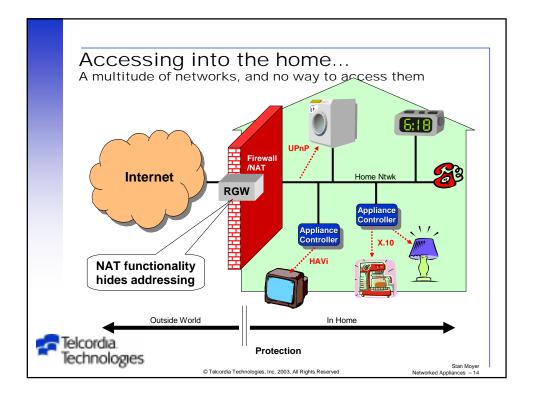

|                                                          | \$4    |                                        |  |
|             | Jul 2008                              |                                                          | \$2    |                                        |  |
|             | Jan 2010                              |                                                          | \$1    | coat button                            |  |
| 🚰 Tel<br>Te | Telcordia.<br>Technologies            |                                                          |        |                                        |  |
|             | 0                                     | © Telcordia Technologies, Inc. 2003, All Rights Reserved |        | Stan Moyer<br>Networked Appliances – 8 |  |