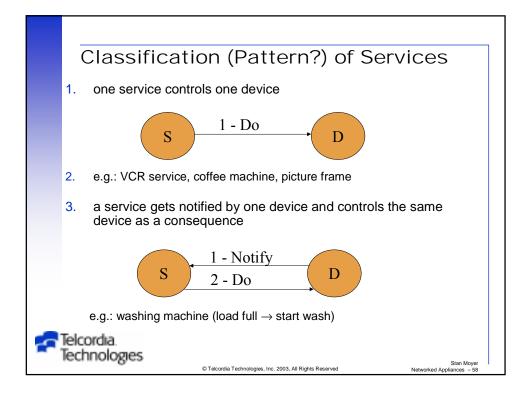

|  |
|             | Jul 2008                              |                                                          | \$2    |                                        |  |
|             | Jan 2010                              |                                                          | \$1    | coat button                            |  |
| 🚰 Tel<br>Te | Telcordia.<br>Technologies            |                                                          |        |                                        |  |
|             | 0                                     | © Telcordia Technologies, Inc. 2003, All Rights Reserved |        | Stan Moyer<br>Networked Appliances – 8 |  |