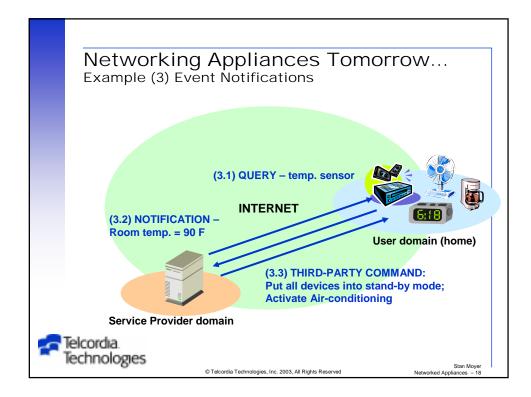

| \$4    |                                        |  |
|             | Jul 2008                              |                                                          | \$2    |                                        |  |
|             | Jan 2010                              |                                                          | \$1    | coat button                            |  |
| 🚰 Tel<br>Te | Telcordia.<br>Technologies            |                                                          |        |                                        |  |
|             | 0                                     | © Telcordia Technologies, Inc. 2003, All Rights Reserved |        | Stan Moyer<br>Networked Appliances – 8 |  |