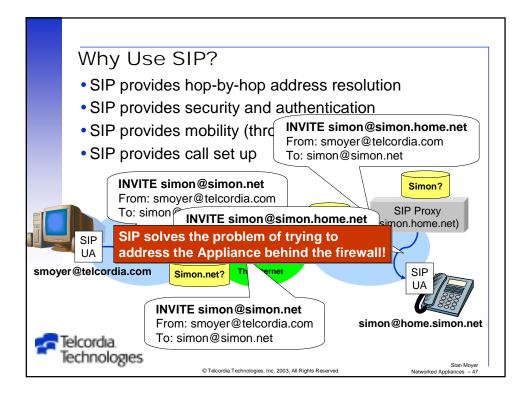

4    |                                        |  |
|             | Jul 2008                              |                                                          | \$2    |                                        |  |
|             | Jan 2010                              |                                                          | \$1    | coat button                            |  |
| 🚰 Tel<br>Te | Telcordia.<br>Technologies            |                                                          |        |                                        |  |
|             | 0                                     | © Telcordia Technologies, Inc. 2003, All Rights Reserved |        | Stan Moyer<br>Networked Appliances – 8 |  |