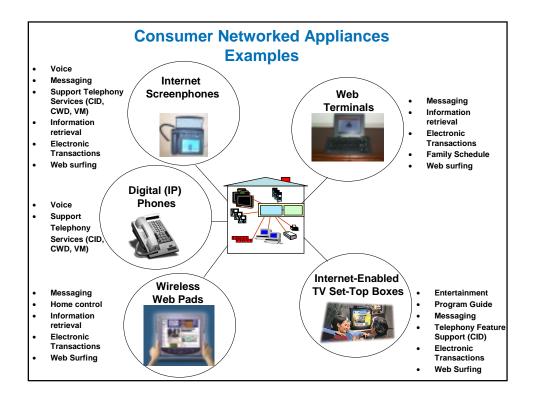

|             | Moore's law                           | /:                                                       |        |                                        |  |
|-------------|---------------------------------------|----------------------------------------------------------|--------|----------------------------------------|--|
|             | Price of a wireless network appliance |                                                          |        |                                        |  |
|             | Jan 1995                              |                                                          | \$1000 |                                        |  |
|             | Jul 1996                              |                                                          | \$500