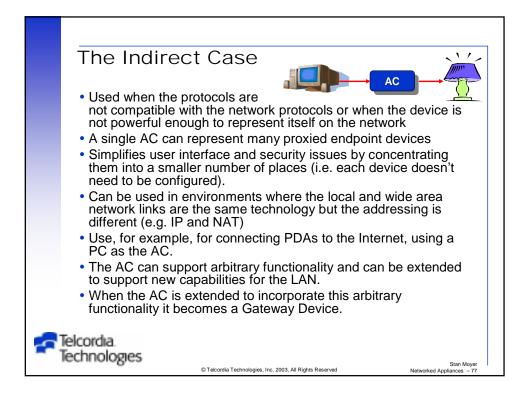

| Jul 2008                              |                                                          | \$2    |                                        |  |
|             | Jan 2010                              |                                                          | \$1    | coat button                            |  |
| 🚰 Tel<br>Te | Telcordia.<br>Technologies            |                                                          |        |                                        |  |
|             | 0                                     | © Telcordia Technologies, Inc. 2003, All Rights Reserved |        | Stan Moyer<br>Networked Appliances – 8 |  |