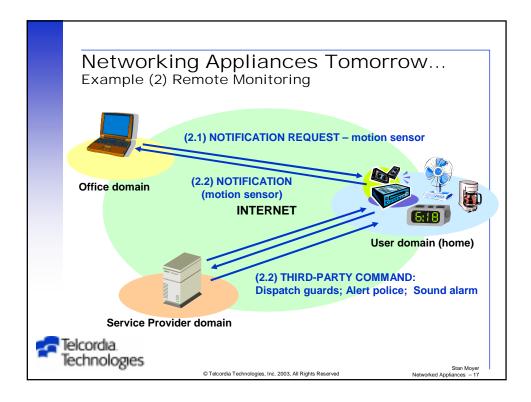

| \$4    |                                        |  |
|             | Jul 2008                              |                                                          | \$2    |                                        |  |
|             | Jan 2010                              |                                                          | \$1    | coat button                            |  |
| 🚰 Tel<br>Te | Telcordia.<br>Technologies            |                                                          |        |                                        |  |
|             | 0                                     | © Telcordia Technologies, Inc. 2003, All Rights Reserved |        | Stan Moyer<br>Networked Appliances – 8 |  |