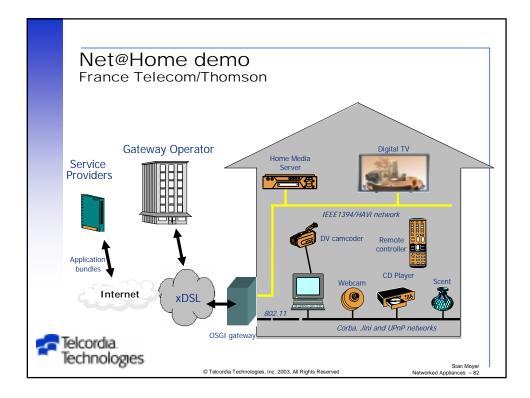

|             | Moore's law                           | /:                                                       |        |                                        |  |
|-------------|---------------------------------------|----------------------------------------------------------|--------|----------------------------------------|--|
|             | Price of a wireless network appliance |                                                          |        |                                        |  |
|             | Jan 1995                              |                                                          | \$1000 |                                        |  |
|             | Jul 1996                              |                                                          | \$500  |                                        |  |
|             | Jan 1998                              |                                                          | \$250  |                                        |  |
|             | Jul 1999                              |                                                          | \$125  | cell phone                             |  |
|             | Jan 2001                              |                                                          | \$62   |                                        |  |
|             | Jul 2002                              |                                                          | \$31   |                                        |  |
|             | Jan 2004                              |                                                          | \$16   |                                        |  |
|             | Jul 2005                              |                                                          | \$8    | door lock                              |  |
|             | Jan 2007                              |                                                          | \$4    |                                        |  |
|             | Jul 2008                              |                                                          | \$2    |                                        |  |
|             | Jan 2010                              |                                                          | \$1    | coat button                            |  |
| 🚰 Tel<br>Te | Telcordia.<br>Technologies            |                                                          |        |                                        |  |
|             | 0                                     | © Telcordia Technologies, Inc. 2003, All Rights Reserved |        | Stan Moyer<br>Networked Appliances – 8 |  |