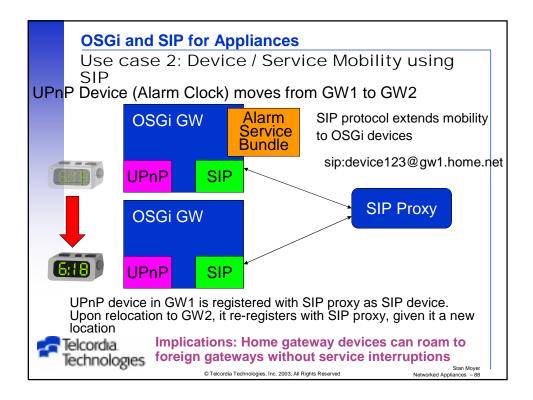

|                                                          | \$2    |                                        |  |
|             | Jan 2010                              |                                                          | \$1    | coat button                            |  |
| 🚰 Tel<br>Te | Telcordia.<br>Technologies            |                                                          |        |                                        |  |
|             | 0                                     | © Telcordia Technologies, Inc. 2003, All Rights Reserved |        | Stan Moyer<br>Networked Appliances – 8 |  |