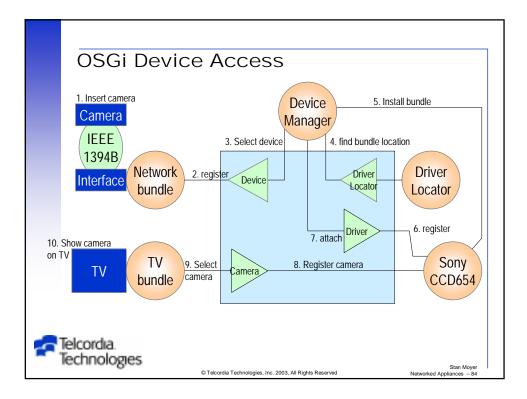

|             | Moore's law                           | /:                                                       |        |                                        |  |
|-------------|---------------------------------------|----------------------------------------------------------|--------|----------------------------------------|--|
|             | Price of a wireless network appliance |                                                          |        |                                        |  |
|             | Jan 1995                              |                                                          | \$1000 |                                        |  |
|             | Jul 1996                              |                                                          | \$500  |                                        |  |
|             | Jan 1998                              |                                                          | \$250  |                                        |  |
|             | Jul 1999                              |                                                          | \$125  | cell phone                             |  |
|             | Jan 2001                              |                                                          | \$62   |                                        |  |
|             | Jul 2002                              |                                                          | \$31   |                                        |  |
|             | Jan 2004                              |                                                          | \$16   |                                        |  |
|             | Jul 2005                              |                                                          | \$8    | door lock                              |  |
|             | Jan 2007                              |                                                          | \$4    |                                        |  |
|             | Jul 2008                              |                                                          | \$2    |                                        |  |
|             | Jan 2010                              |                                                          | \$1    | coat button                            |  |
| 🚰 Tel<br>Te | Telcordia.<br>Technologies            |                                                          |        |                                        |  |
|             | 0                                     | © Telcordia Technologies, Inc. 2003, All Rights Reserved |        | Stan Moyer<br>Networked Appliances – 8 |  |