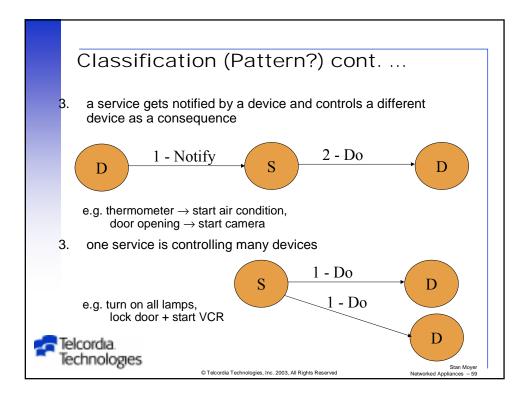

|             | Moore's law                           | /:                                                       |        |                                        |  |
|-------------|---------------------------------------|----------------------------------------------------------|--------|----------------------------------------|--|
|             | Price of a wireless network appliance |                                                          |        |                                        |  |
|             | Jan 1995                              |                                                          | \$1000 |                                        |  |
|             | Jul 1996                              |                                                          | \$500  |                                        |  |
|             | Jan 1998                              |                                                          | \$250  |                                        |  |
|             | Jul 1999                              |                                                          | \$125  | cell phone                             |  |
|             | Jan 2001                              |                                                          | \$62   |                                        |  |
|             | Jul 2002                              |                                                          | \$31   |                                        |  |
|             | Jan 2004                              |                                                          | \$16   |                                        |  |
|             | Jul 2005                              |                                                          | \$8    | door lock                              |  |
|             | Jan 2007                              |                                                          | \$4    |                                        |  |
|             | Jul 2008                              |                                                          | \$2    |                                        |  |
|             | Jan 2010                              |                                                          | \$1    | coat button                            |  |
| 🚰 Tel<br>Te | Telcordia.<br>Technologies            |                                                          |        |                                        |  |
|             | 0                                     | © Telcordia Technologies, Inc. 2003, All Rights Reserved |        | Stan Moyer<br>Networked Appliances – 8 |  |