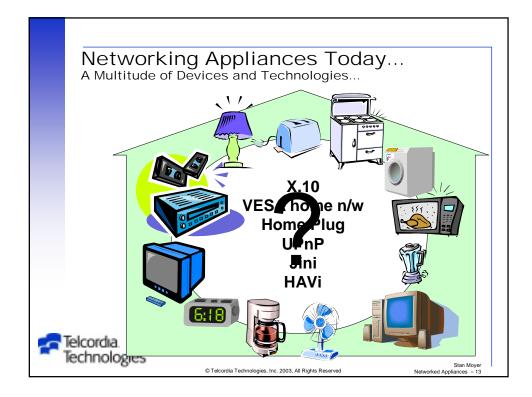

|             | Moore's law                           | /:                                                       |        |                                        |  |
|-------------|---------------------------------------|----------------------------------------------------------|--------|----------------------------------------|--|
|             | Price of a wireless network appliance |                                                          |        |                                        |  |
|             | Jan 1995                              |                                                          | \$1000 |                                        |  |
|             | Jul 1996                              |                                                          | \$500  |                                        |  |
|             | Jan 1998                              |                                                          | \$250  |                                        |  |
|             | Jul 1999                              |                                                          | \$125  | cell phone                             |  |
|             | Jan 2001                              |                                                          | \$62   |                                        |  |
|             | Jul 2002                              |                                                          | \$31   |                                        |  |
|             | Jan 2004                              |                                                          | \$16   |                                        |  |
|             | Jul 2005                              |                                                          | \$8    | door lock                              |  |
|             | Jan 2007                              |                                                          | \$4    |                                        |  |
|             | Jul 2008                              |                                                          | \$2    |                                        |  |
|             | Jan 2010                              |                                                          | \$1    | coat button                            |  |
| 🚰 Tel<br>Te | Telcordia.<br>Technologies            |                                                          |        |                                        |  |
|             | 0                                     | © Telcordia Technologies, Inc. 2003, All Rights Reserved |        | Stan Moyer<br>Networked Appliances – 8 |  |