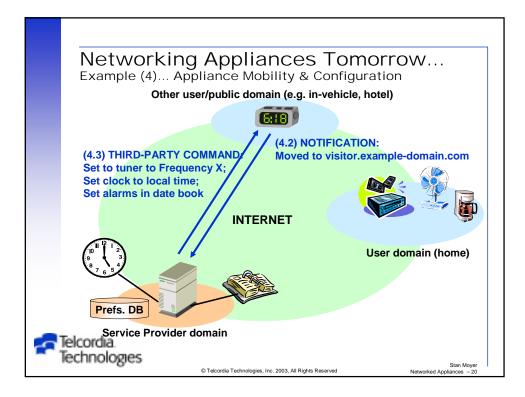

| \$4    |                                        |  |
|             | Jul 2008                              |                                                          | \$2    |                                        |  |
|             | Jan 2010                              |                                                          | \$1    | coat button                            |  |
| 🚰 Tel<br>Te | Telcordia.<br>Technologies            |                                                          |        |                                        |  |
|             | 0                                     | © Telcordia Technologies, Inc. 2003, All Rights Reserved |        | Stan Moyer<br>Networked Appliances – 8 |  |