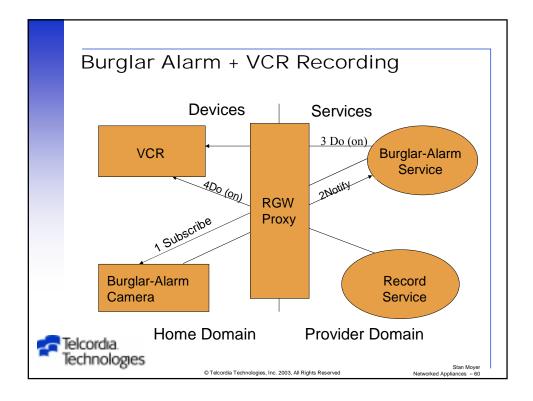

|             | Moore's law                           | /:                                                       |        |                                        |  |
|-------------|---------------------------------------|----------------------------------------------------------|--------|----------------------------------------|--|
|             | Price of a wireless network appliance |                                                          |        |                                        |  |
|             | Jan 1995                              |                                                          | \$1000 |                                        |  |
|             | Jul 1996                              |                                                          | \$500  |                                        |  |
|             | Jan 1998                              |                                                          | \$250  |                                        |  |
|             | Jul 1999                              |                                                          | \$125  | cell phone                             |  |
|             | Jan 2001                              |                                                          | \$62   |                                        |  |
|             | Jul 2002                              |                                                          | \$31   |                                        |  |
|             | Jan 2004                              |                                                          | \$16   |                                        |  |
|             | Jul 2005                              |                                                          | \$8    | door lock                              |  |
|             | Jan 2007                              |                                                          | \$4    |                                        |  |
|             | Jul 2008                              |                                                          | \$2    |                                        |  |
|             | Jan 2010                              |                                                          | \$1    | coat button                            |  |
| 🚰 Tel<br>Te | Telcordia.<br>Technologies            |                                                          |        |                                        |  |
|             | 0                                     | © Telcordia Technologies, Inc. 2003, All Rights Reserved |        | Stan Moyer<br>Networked Appliances – 8 |  |