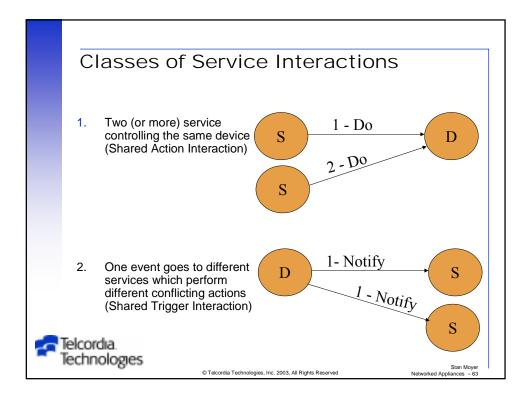

|  |
|             | Jul 2008                              |                                                          | \$2    |                                        |  |
|             | Jan 2010                              |                                                          | \$1    | coat button                            |  |
| 🚰 Tel<br>Te | Telcordia.<br>Technologies            |                                                          |        |                                        |  |
|             | 0                                     | © Telcordia Technologies, Inc. 2003, All Rights Reserved |        | Stan Moyer<br>Networked Appliances – 8 |  |