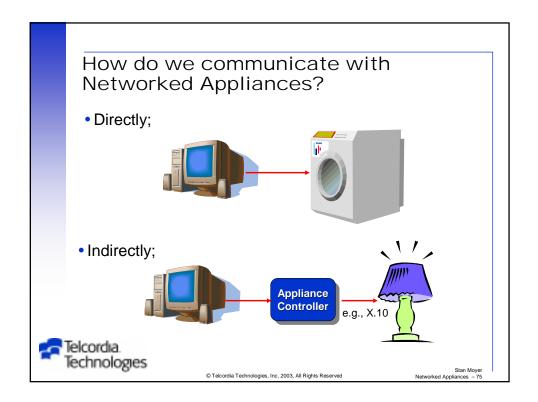

| Jul 2008                              |                                                          | \$2    |                                        |  |
|             | Jan 2010                              |                                                          | \$1    | coat button                            |  |
| 🚰 Tel<br>Te | Telcordia.<br>Technologies            |                                                          |        |                                        |  |
|             | 0                                     | © Telcordia Technologies, Inc. 2003, All Rights Reserved |        | Stan Moyer<br>Networked Appliances – 8 |  |