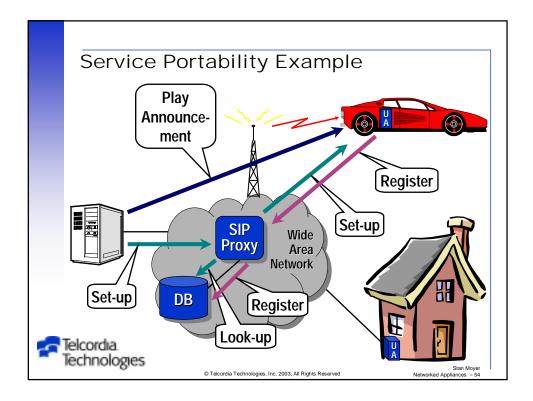

|  |
|             | Jul 2008                              |                                                          | \$2    |                                        |  |
|             | Jan 2010                              |                                                          | \$1    | coat button                            |  |
| 🚰 Tel<br>Te | Telcordia.<br>Technologies            |                                                          |        |                                        |  |
|             | 0                                     | © Telcordia Technologies, Inc. 2003, All Rights Reserved |        | Stan Moyer<br>Networked Appliances – 8 |  |