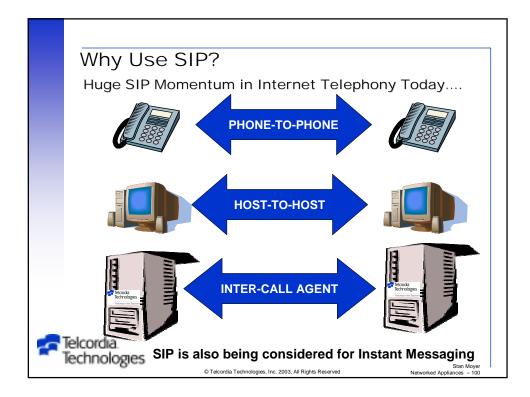

| \$2    |                                        |  |
|             | Jan 2010                              |                                                          | \$1    | coat button                            |  |
| 🚰 Tel<br>Te | Telcordia.<br>Technologies            |                                                          |        |                                        |  |
|             | 0                                     | © Telcordia Technologies, Inc. 2003, All Rights Reserved |        | Stan Moyer<br>Networked Appliances – 8 |  |