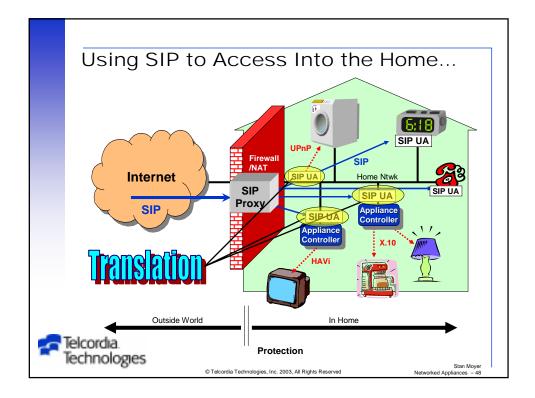

|                                        |  |
|             | Jul 2008                              |                                                          | \$2    |                                        |  |
|             | Jan 2010                              |                                                          | \$1    | coat button                            |  |
| 🚰 Tel<br>Te | Telcordia.<br>Technologies            |                                                          |        |                                        |  |
|             | 0                                     | © Telcordia Technologies, Inc. 2003, All Rights Reserved |        | Stan Moyer<br>Networked Appliances – 8 |  |