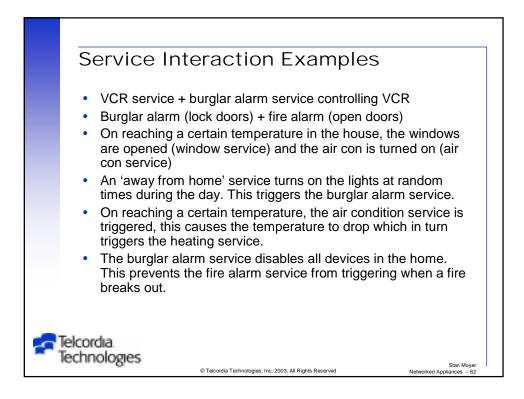

|             | Moore's law                           | /:                                                       |        |                                        |  |
|-------------|---------------------------------------|----------------------------------------------------------|--------|----------------------------------------|--|
|             | Price of a wireless network appliance |                                                          |        |                                        |  |
|             | Jan 1995                              |                                                          | \$1000 |                                        |  |
|             | Jul 1996                              |                                                          | \$500  |                                        |  |
|             | Jan 1998                              |                                                          | \$250  |                                        |  |
|             | Jul 1999                              |                                                          | \$125  | cell phone                             |  |
|             | Jan 2001                              |                                                          | \$62   |                                        |  |
|             | Jul 2002                              |                                                          | \$31   |                                        |  |
|             | Jan 2004                              |                                                          | \$16   |                                        |  |
|             | Jul 2005                              |                                                          | \$8    | door lock                              |  |
|             | Jan 2007                              |                                                          | \$4    |                                        |  |
|             | Jul 2008                              |                                                          | \$2    |                                        |  |
|             | Jan 2010                              |                                                          | \$1    | coat button                            |  |
| 🚰 Tel<br>Te | Telcordia.<br>Technologies            |                                                          |        |                                        |  |
|             | 0                                     | © Telcordia Technologies, Inc. 2003, All Rights Reserved |        | Stan Moyer<br>Networked Appliances – 8 |  |