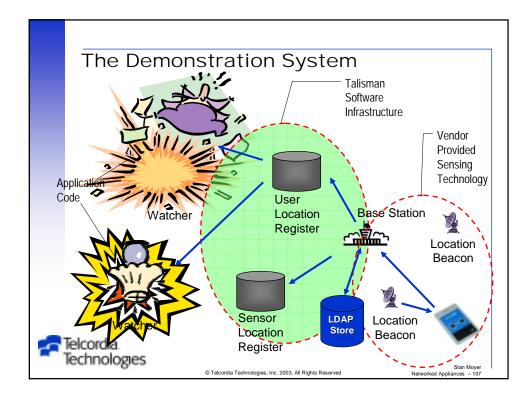

| \$2    |                                        |  |
|             | Jan 2010                              |                                                          | \$1    | coat button                            |  |
| 🚰 Tel<br>Te | Telcordia.<br>Technologies            |                                                          |        |                                        |  |
|             | 0                                     | © Telcordia Technologies, Inc. 2003, All Rights Reserved |        | Stan Moyer<br>Networked Appliances – 8 |  |