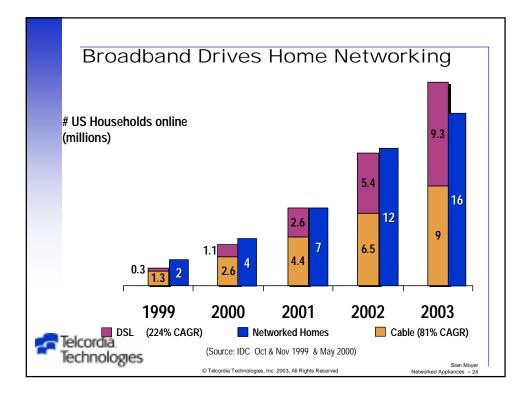

| \$4    |                                        |  |
|             | Jul 2008                              |                                                          | \$2    |                                        |  |
|             | Jan 2010                              |                                                          | \$1    | coat button                            |  |
| 🚰 Tel<br>Te | Telcordia.<br>Technologies            |                                                          |        |                                        |  |
|             | 0                                     | © Telcordia Technologies, Inc. 2003, All Rights Reserved |        | Stan Moyer<br>Networked Appliances – 8 |  |