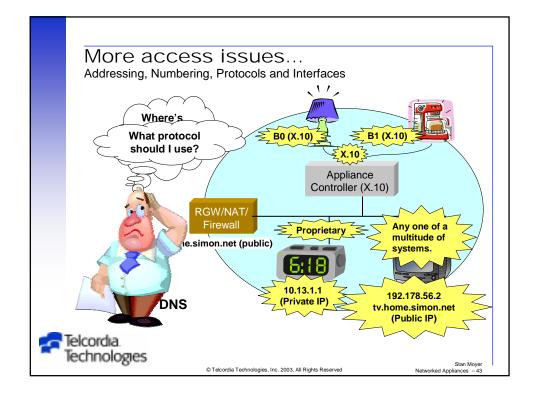

| \$4    |                                        |  |
|             | Jul 2008                              |                                                          | \$2    |                                        |  |
|             | Jan 2010                              |                                                          | \$1    | coat button                            |  |
| 🚰 Tel<br>Te | Telcordia.<br>Technologies            |                                                          |        |                                        |  |
|             | 0                                     | © Telcordia Technologies, Inc. 2003, All Rights Reserved |        | Stan Moyer<br>Networked Appliances – 8 |  |