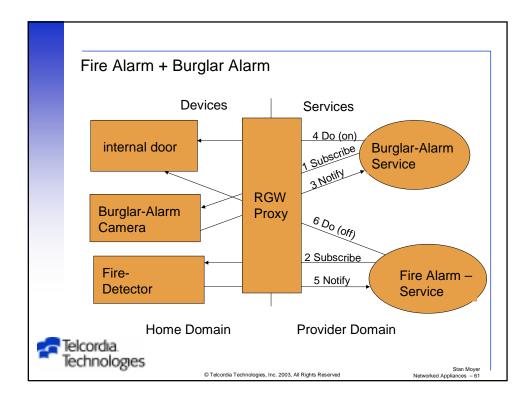

|             | Moore's law                           | /:                                                       |        |                                        |  |
|-------------|---------------------------------------|----------------------------------------------------------|--------|----------------------------------------|--|
|             | Price of a wireless network appliance |                                                          |        |                                        |  |
|             | Jan 1995                              |                                                          | \$1000 |                                        |  |
|             | Jul 1996                              |                                                          | \$500  |                                        |  |
|             | Jan 1998                              |                                                          | \$250  |                                        |  |
|             | Jul 1999                              |                                                          | \$125  | cell phone                             |  |
|             | Jan 2001                              |                                                          | \$62   |                                        |  |
|             | Jul 2002                              |                                                          | \$31   |                                        |  |
|             | Jan 2004                              |                                                          | \$16   |                                        |  |
|             | Jul 2005                              |                                                          | \$8    | door lock                              |  |
|             | Jan 2007                              |                                                          | \$4    |                                        |  |
|             | Jul 2008                              |                                                          | \$2    |                                        |  |
|             | Jan 2010                              |                                                          | \$1    | coat button                            |  |
| 🚰 Tel<br>Te | Telcordia.<br>Technologies            |                                                          |        |                                        |  |
|             | 0                                     | © Telcordia Technologies, Inc. 2003, All Rights Reserved |        | Stan Moyer<br>Networked Appliances – 8 |  |