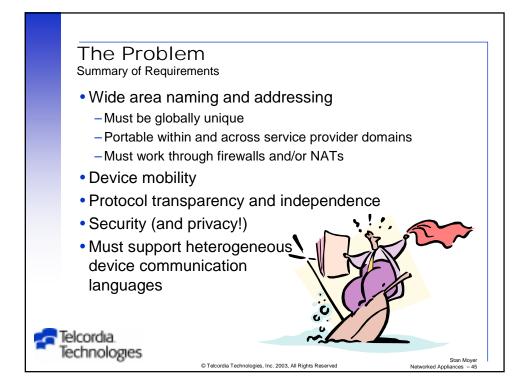

| \$4    |                                        |  |
|             | Jul 2008                              |                                                          | \$2    |                                        |  |
|             | Jan 2010                              |                                                          | \$1    | coat button                            |  |
| 🚰 Tel<br>Te | Telcordia.<br>Technologies            |                                                          |        |                                        |  |
|             | 0                                     | © Telcordia Technologies, Inc. 2003, All Rights Reserved |        | Stan Moyer<br>Networked Appliances – 8 |  |