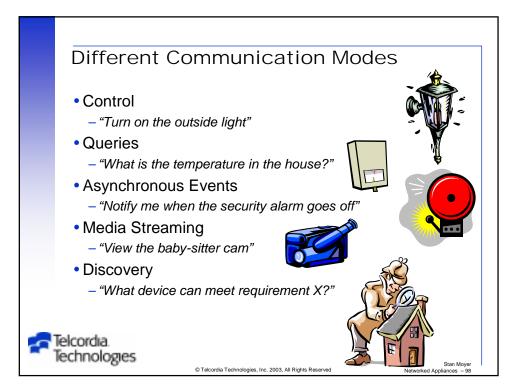

|                                                          | \$2    |                                        |  |
|             | Jan 2010                              |                                                          | \$1    | coat button                            |  |
| 🚰 Tel<br>Te | Telcordia.<br>Technologies            |                                                          |        |                                        |  |
|             | 0                                     | © Telcordia Technologies, Inc. 2003, All Rights Reserved |        | Stan Moyer<br>Networked Appliances – 8 |  |