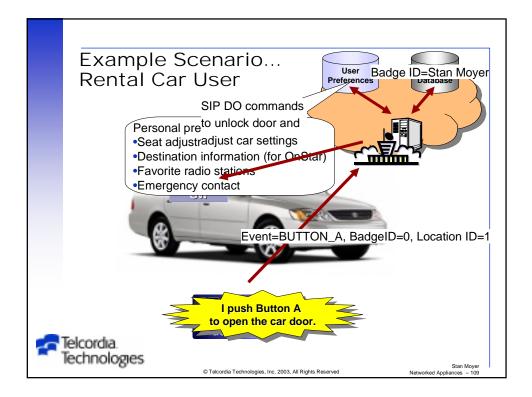

| \$2    |                                        |  |
|             | Jan 2010                              |                                                          | \$1    | coat button                            |  |
| 🚰 Tel<br>Te | Telcordia.<br>Technologies            |                                                          |        |                                        |  |
|             | 0                                     | © Telcordia Technologies, Inc. 2003, All Rights Reserved |        | Stan Moyer<br>Networked Appliances – 8 |  |