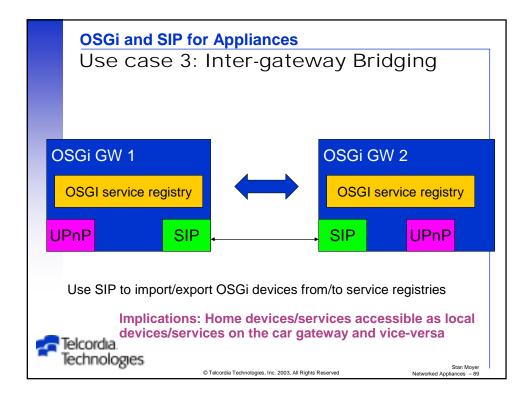

|                                                          | \$2    |                                        |  |
|             | Jan 2010                              |                                                          | \$1    | coat button                            |  |
| 🚰 Tel<br>Te | Telcordia.<br>Technologies            |                                                          |        |                                        |  |
|             | 0                                     | © Telcordia Technologies, Inc. 2003, All Rights Reserved |        | Stan Moyer<br>Networked Appliances – 8 |  |