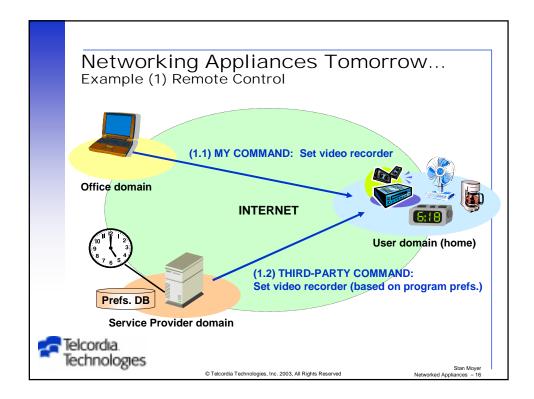

| \$4    |                                        |  |
|             | Jul 2008                              |                                                          | \$2    |                                        |  |
|             | Jan 2010                              |                                                          | \$1    | coat button                            |  |
| 🚰 Tel<br>Te | Telcordia.<br>Technologies            |                                                          |        |                                        |  |
|             | 0                                     | © Telcordia Technologies, Inc. 2003, All Rights Reserved |        | Stan Moyer<br>Networked Appliances – 8 |  |