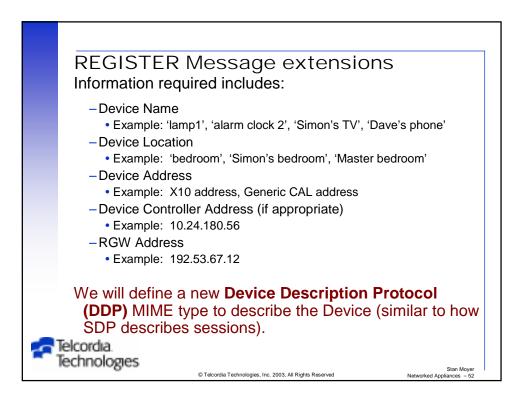

|  |
|             | Jul 2008                              |                                                          | \$2    |                                        |  |
|             | Jan 2010                              |                                                          | \$1    | coat button                            |  |
| 🚰 Tel<br>Te | Telcordia.<br>Technologies            |                                                          |        |                                        |  |
|             | 0                                     | © Telcordia Technologies, Inc. 2003, All Rights Reserved |        | Stan Moyer<br>Networked Appliances – 8 |  |