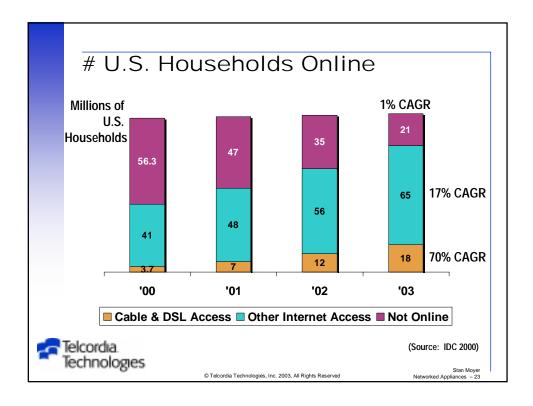

| \$4    |                                        |  |
|             | Jul 2008                              |                                                          | \$2    |                                        |  |
|             | Jan 2010                              |                                                          | \$1    | coat button                            |  |
| 🚰 Tel<br>Te | Telcordia.<br>Technologies            |                                                          |        |                                        |  |
|             | 0                                     | © Telcordia Technologies, Inc. 2003, All Rights Reserved |        | Stan Moyer<br>Networked Appliances – 8 |  |