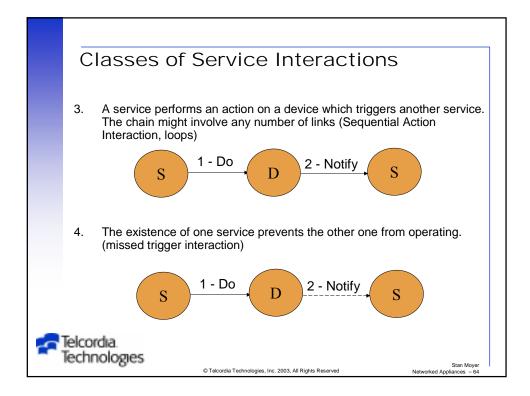

|  |
|             | Jul 2008                              |                                                          | \$2    |                                        |  |
|             | Jan 2010                              |                                                          | \$1    | coat button                            |  |
| 🚰 Tel<br>Te | Telcordia.<br>Technologies            |                                                          |        |                                        |  |
|             | 0                                     | © Telcordia Technologies, Inc. 2003, All Rights Reserved |        | Stan Moyer<br>Networked Appliances – 8 |  |