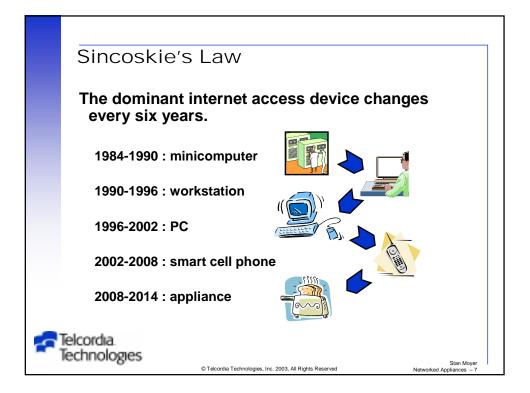

|             | Moore's law                           | /:                                                       |        |                                        |  |
|-------------|---------------------------------------|----------------------------------------------------------|--------|----------------------------------------|--|
|             | Price of a wireless network appliance |                                                          |        |                                        |  |
|             | Jan 1995                              |                                                          | \$1000 |                                        |  |
|             | Jul 1996                              |                                                          | \$500  |