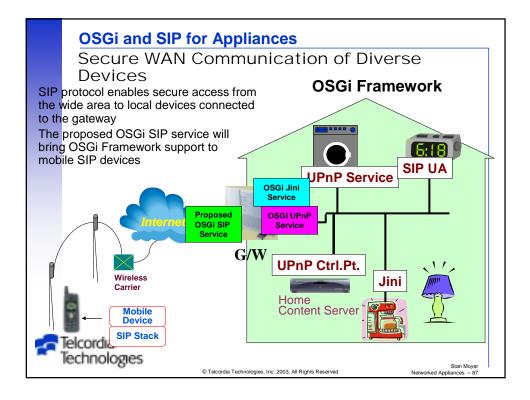

|                                                          | \$2    |                                        |  |
|             | Jan 2010                              |                                                          | \$1    | coat button                            |  |
| 🚰 Tel<br>Te | Telcordia.<br>Technologies            |                                                          |        |                                        |  |
|             | 0                                     | © Telcordia Technologies, Inc. 2003, All Rights Reserved |        | Stan Moyer<br>Networked Appliances – 8 |  |