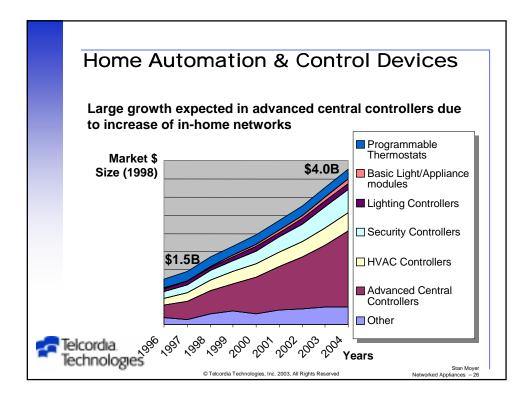

|             | Moore's law                           | /:                                                       |        |                                        |  |
|-------------|---------------------------------------|----------------------------------------------------------|--------|----------------------------------------|--|
|             | Price of a wireless network appliance |                                                          |        |                                        |  |
|             | Jan 1995                              |                                                          | \$1000 |                                        |  |
|             | Jul 1996                              |                                                          | \$500  |                                        |  |
|             | Jan 1998                              |                                                          | \$250  |                                        |  |
|             | Jul 1999                              |                                                          | \$125  | cell phone                             |  |
|             | Jan 2001                              |                                                          | \$62   |                                        |  |
|             | Jul 2002                              |                                                          | \$31   |                                        |  |
|             | Jan 2004                              |                                                          | \$16   |                                        |  |
|             | Jul 2005                              |                                                          | \$8    | door lock                              |  |
|             | Jan 2007                              |                                                          | \$4    |                                        |  |
|             | Jul 2008                              |                                                          | \$2    |                                        |  |
|             | Jan 2010                              |                                                          | \$1    | coat button                            |  |
| 🚰 Tel<br>Te | Telcordia.<br>Technologies            |                                                          |        |                                        |  |
|             | 0                                     | © Telcordia Technologies, Inc. 2003, All Rights Reserved |        | Stan Moyer<br>Networked Appliances – 8 |  |