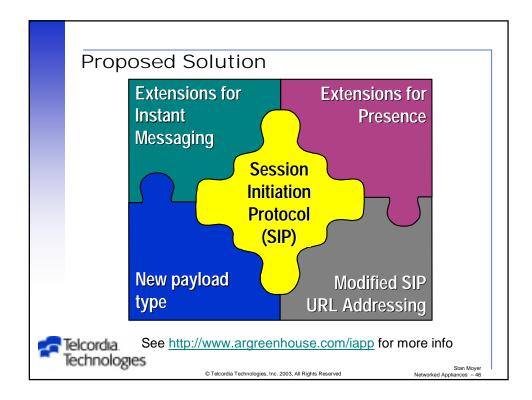

\$4    |                                        |  |
|             | Jul 2008                              |                                                          | \$2    |                                        |  |
|             | Jan 2010                              |                                                          | \$1    | coat button                            |  |
| 🚰 Tel<br>Te | Telcordia.<br>Technologies            |                                                          |        |                                        |  |
|             | 0                                     | © Telcordia Technologies, Inc. 2003, All Rights Reserved |        | Stan Moyer<br>Networked Appliances – 8 |  |