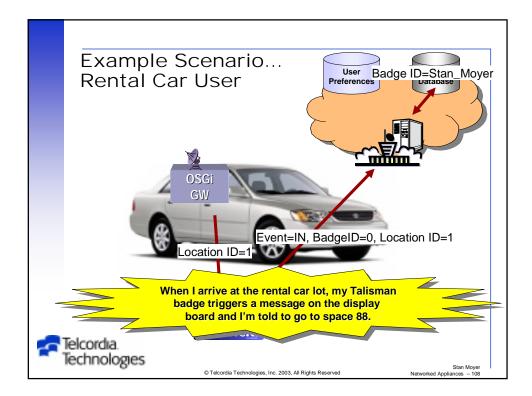

| \$2    |                                        |  |
|             | Jan 2010                              |                                                          | \$1    | coat button                            |  |
| 🚰 Tel<br>Te | Telcordia.<br>Technologies            |                                                          |        |                                        |  |
|             | 0                                     | © Telcordia Technologies, Inc. 2003, All Rights Reserved |        | Stan Moyer<br>Networked Appliances – 8 |  |