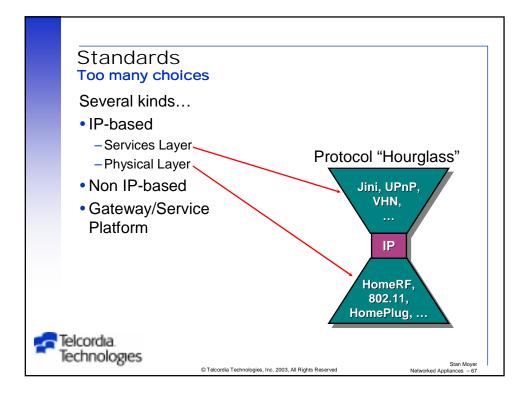

|  |
|             | Jul 2008                              |                                                          | \$2    |                                        |  |
|             | Jan 2010                              |                                                          | \$1    | coat button                            |  |
| 🚰 Tel<br>Te | Telcordia.<br>Technologies            |                                                          |        |                                        |  |
|             | 0                                     | © Telcordia Technologies, Inc. 2003, All Rights Reserved |        | Stan Moyer<br>Networked Appliances – 8 |  |